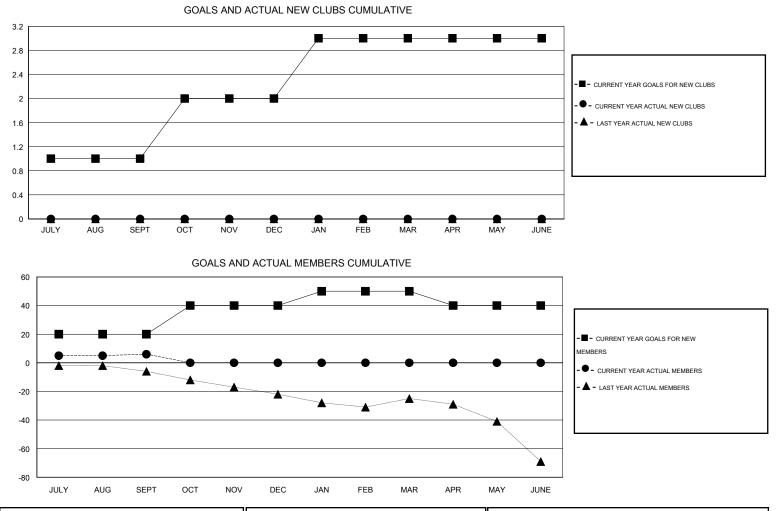

## LOCATION AUSTRALIA

 $\mathsf{GMT} \; \mathsf{CA} \; 7$ Clubs Members RESULTS FOR 2016-2017 RESULTS FOR 2016-2017 NEW CLUB NEW CLUBS DROPPED NET NEW MEMBER CHARTER AND DROPPED NET QUARTER QUARTER GOAL CLUBS GAIN/LOSS GOAL NEW MEMBERS MEMBERS GAIN/LOSS ADDED 1 0 0 0 20 42 36 6 JULY/AUG/SEPT JULY/AUG/SEPT 0 0 0 20 5 11 1 -6 OCT/NOV/DEC OCT/NOV/DEC 0 0 0 10 0 0 0 1 JAN/FEB/MAR JAN/FEB/MAR 0 0 0 0 -10 0 0 0 APR/MAY/JUNE APR/MAY/JUNE